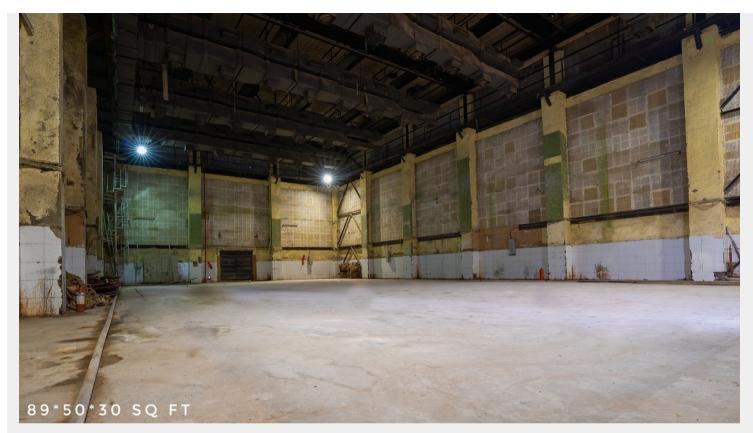

## ☆ Area Specifications Length x width 89 ft x 50 ft

Height 30 ft

Total floor space 413.57 sq ft

View Layout Spec. chart